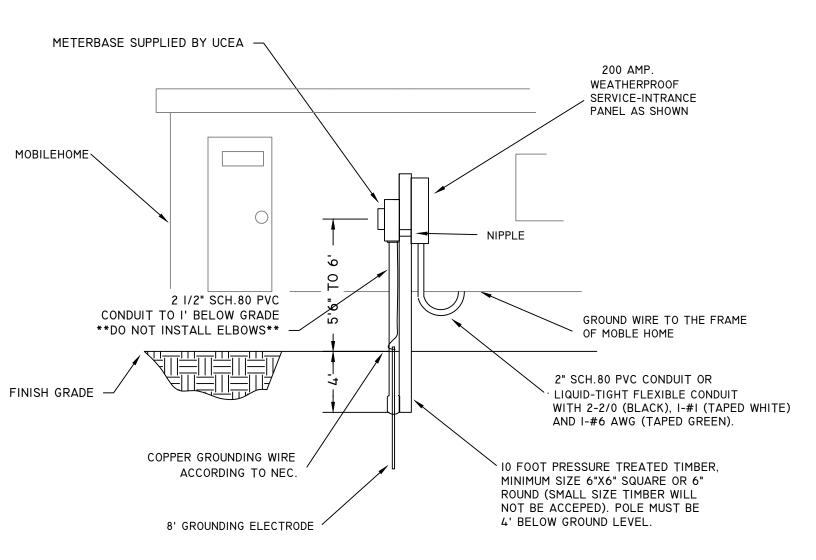

## UNION CITY ENERGY AUTHORITY

## TYPICAL 200 AMP. UNDERGROUND MOBILE HOME SERVICE SPECIFICATIONS

## SERVICE EQUIPMENT

THE MOBLE HOME SERVICE EQUIPMENT SHALL BE LOCATED ADJACENT TO AND NOT MORE THAN 12 INCHES FROM THE MOBILE HOME. UNLESS THE HOME IS EQUIPPED WITH A FACTORY INSTALLED SERVICE ENTRANCE THE EQUIPMENT SHALL NOT BE MOUNTED ON THE MOBILE HOME

NOTE: ALL WIRING MUST COMPLY WITH THE STATE AND NATIONAL ELECTRICAL CODES

IF SERVICE POLE IS MORE THAN I FT. FROM SIDE OF MOBILE HOME, CONDUIT BETWEEN POLE AND MOBILE HOME MUST BE BURIED METER LOCATION MUST BE APPROVED BY AN EMPLOYEE OF UCEA